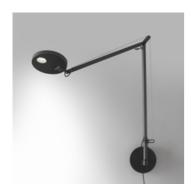

# Demetra Led black wall - Body 3000K

# **DESCRIPTION:**

Base, head and arms in painted aluminium. Adjustable arms and head.

# DIMENSIONS

 Length:
 cm 63.5

 Height:
 cm 63.7

 Diameter:
 cm 13

 Impact Resistance:
 N.D.

 Glow Wire Test:
 650 °