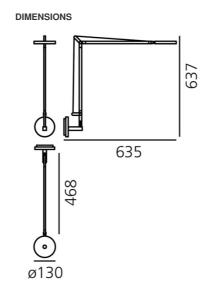

# DIMENSIONS

 Length:
 cm 63.5

 Height:
 cm 63.7

 Diameter:
 cm 13

 Impact Resistance:
 N.D.

 Glow Wire Test:
 650 °