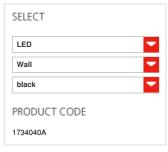

# TECHNICAL DATA SHEET

**FEATURES** 

Product name: Demetra Led black wall -

Body 3000K

Article Code: 1734040A Colour: black

Material: Polished Aluminium

Series: Design