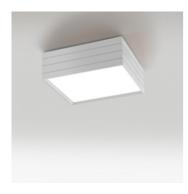

### **DESCRIPTION:**

Ceiling lamp"An appliance based on a very simple mechanical approach, ensuring excellent light emission. Groupage units can be connected together to draw light on the ceiling." Ernesto GismondiCeiling lamp available as a standalone element or in multiple modular units. A single power source allows to feed multiple elements via mains connection, ensuring a broad variety of installation options. Available in two sizes and colours. The highly reflecting white painted steel reflector produces a comfortable ambient light.

### TECHNICAL DATA SHEET

 Product name:
 Groupage 45

 Article Code:
 1934060A

 Colour:
 orange

Material: Aluminium, methacrylate,

steel

Series: Design

DIMENSIONS

Length:cm 45Width:cm 45Height:cm 20