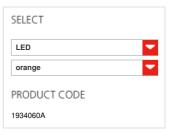

### TECHNICAL DATA SHEET

 Product name:
 Groupage 45

 Article Code:
 1934060A

 Colour:
 orange

Material: Aluminium, methacrylate,

steel

Series: Design

DIMENSIONS