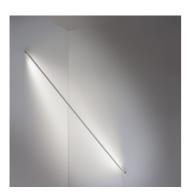

# Flashit

## DESCRIPTION:

"Luminous lines drawn in space, creating new forms and patterns in the room. Its sequential and/or modular use allows to achieve a variety of aesthetic options related to wall/ceiling and wall/floor installations. A straight line is one of the multiple options of this series, which includes several segments of different sizes and not necessarily running in the same direction. The strip-led is installed inside a tube, preferably made of a fine material such as wood or chromed metal, copper, bronze, or a lacquered white/"ad-hoc' color. The material would add a subtle decorating function to this mainly architectural light fitting." Massimo Tassone