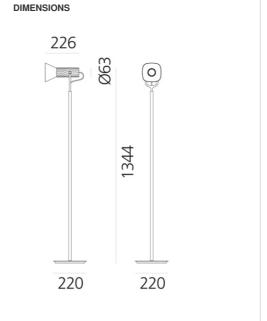

## DIMENSIONS

**FEATURES** 

 Length:
 cm 12.7

 Width:
 cm 22.6

 Height:
 cm 134

 Base Diameter:
 cm 22

 Cutout diameter:
 cm 22

 Glow Wire Test:
 850 °