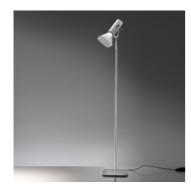

# Fiamma Reading Floor - Grey

### **DESCRIPTION:**

"Modular and adjustable, Fiamma works with a LED source base and a set of accessories to meet the different needs of lighting in hotels: bedside lamp, floor lamp, wall lamp, suspension light. The look is willing to be « domestic », to feel like being at home, in order to reinforce the cosines of the object." Fiamma is a systemic lighting element designed to respond to the needs of the contract sector, yet well suited also for everyday living environments. An anodized aluminium cylinder with a specific texture – a perfect combination of look and functionality – is the true luminous engine of the system. The light emitted by the LED source is cleverly controlled by a transparent diffuser, designed with an anti-reflex texture, to ensure visual comfort in all usage conditions. Different supports can be assembled on it, all made of carefully processed aluminium, to obtain a variety of versions – suspension, ceiling, reading, table.