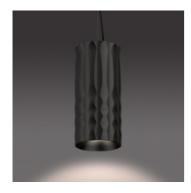

# Fiamma 30 Suspension - Black

## **DESCRIPTION:**

"Modular and adjustable, Fiamma works with a LED source base and a set of accessories to meet the different needs of lighting in hotels: bedside lamp, floor lamp, wall lamp, suspension light. The look is willing to be « domestic », to feel like being at home, in order to reinforce the cosiness of the object." Fiamma is a systemic lighting element designed to respond to the needs of the contract sector, yet well suited also for everyday living environments. An anodized aluminium cylinder with a specific texture — a perfect combination of look and functionality — is the true luminous engine of the system. The light emitted by the LED source is cleverly controlled by a transparent diffuser, designed with an anti-reflex texture, to ensure visual comfort in all usage conditions. Different supports can be assembled on it, all made of carefully processed aluminium, to obtain a variety of versions — suspension, ceiling, reading, table.

# FEATURES Product name: Fiamma 30 Suspension -

Article Code: 1990020A
Colour: Black
Material: Aluminium
Series: Design