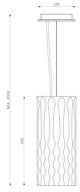

# DIMENSIONS

Diameter:cm 13Base Length:cm 12.5Base Width:cm 12.5Max Height from ceiling:cm 200Cutout shape:Squared

# DIMENSIONS

COLOUR