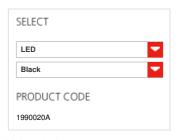

# FEATURES Product name: Fiamma 30 Suspension -

Article Code: 1990020A
Colour: Black
Material: Aluminium
Series: Design