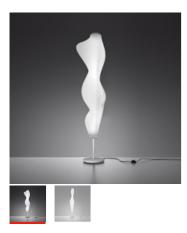

## **Empirico Floor**

### DESCRIPTION:

Floor lamp, extensione of the Empirico range. Structure in painted aluminum, rotationally moulded polyethylene with opal glossy finish.

Light emission

Dimmable + O-

Empirico Floor 1654010A

Private Residence

Technopolymer, aluminum

White

Design

Indoor

Diffused

cm 188