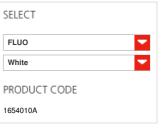

#### FEATURES

Product name: Article Code: Colour: Material: Series: Environment: Area contract:

#### LAMPS INCLUDED

| Category:               | FLUO   |
|-------------------------|--------|
| Number:                 | 2      |
| Lbs:                    | T5     |
| Watt:                   | 35W    |
| Socket:                 | G5     |
| Luminous Flux (Im):     | 3300lm |
| Colour temperature (K): | 4000K  |
|                         |        |

Empirico Floor 1654010A

Private Residence

Technopolymer, aluminum

White

Design

Indoor

Diffused

cm 188