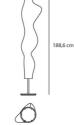

#### DIMENSIONS

Height: Diameter: Impact Resistance: Glow Wire Test:

Empirico Floor 1654010A

Private Residence

Technopolymer, aluminum

White

Design

Indoor

Diffused

cm 188

cm 40.6

N/D

750°C

Electronic Integrated

70W 220-240V 6600lm 3000K

DIMENSIONS