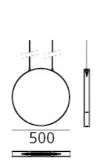

#### FEATURES

| Product name:                                                     | Eclittica<br>Black     |
|-------------------------------------------------------------------|------------------------|
| Article Code:                                                     | DD008                  |
| Colour:                                                           | Black                  |
| Material:                                                         | Alumini                |
| Series:                                                           | Design                 |
| Environment:                                                      | Indoor                 |
| DIMENSIONS                                                        |                        |
| Diameter:                                                         | cm 50                  |
|                                                                   |                        |
| LAMPS INCLUDED                                                    |                        |
| LAMPS INCLUDED<br>Category:                                       | LED                    |
|                                                                   | LED<br>1               |
| Category:                                                         |                        |
| Category:<br>Number:                                              | 1                      |
| Category:<br>Number:<br>Watt:                                     | 1<br>22W               |
| Category:<br>Number:<br>Watt:<br>Color temperature (K):           | 1<br>22W<br>3000K      |
| Category:<br>Number:<br>Watt:<br>Color temperature (K):           | 1<br>22W<br>3000K      |
| Category:<br>Number:<br>Watt:<br>Color temperature (K):<br>Class: | 1<br>22W<br>3000K<br>A |