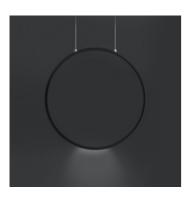

## **Eclittica 50 - Black**

#### DESCRIPTION:

Eclittica is an avant-garde lighting systems product line, whose look is striking yet subtle. It is based on advanced LED technology that guarantees performance stability, controlled light and new perceptual qualities. The intrinsic features of this product are dictated by production optimization and optical choices. They become distinctive aesthetics traits, revealing the innovative technological quality applied, the careful attention given to detail, and the thoroughness of the project.