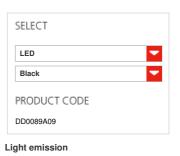

#### FEATURES

| Product name:                                                     | Eclittica<br>Black     |
|-------------------------------------------------------------------|------------------------|
| Article Code:                                                     | DD008                  |
| Colour:                                                           | Black                  |
| Material:                                                         | Alumini                |
| Series:                                                           | Design                 |
| Environment:                                                      | Indoor                 |
| DIMENSIONS                                                        |                        |
| Diameter:                                                         | cm 50                  |
|                                                                   |                        |
| LAMPS INCLUDED                                                    |                        |
| LAMPS INCLUDED<br>Category:                                       | LED                    |
|                                                                   | LED<br>1               |
| Category:                                                         |                        |
| Category:<br>Number:                                              | 1                      |
| Category:<br>Number:<br>Watt:                                     | 1<br>22W               |
| Category:<br>Number:<br>Watt:<br>Color temperature (K):           | 1<br>22W<br>3000K      |
| Category:<br>Number:<br>Watt:<br>Color temperature (K):           | 1<br>22W<br>3000K      |
| Category:<br>Number:<br>Watt:<br>Color temperature (K):<br>Class: | 1<br>22W<br>3000K<br>A |

Class:

| LUMINAIR    |  |
|-------------|--|
| Watt:       |  |
| CCT:        |  |
| Efficiency: |  |
| Efficacy:   |  |
| CRI:        |  |
| Dimmer      |  |

Color temperature (K):

tica 50 -089A09 k ninium gn or

3000K

33,5W 3000K 100% 100lm/W 80

А

DIMENSIONS