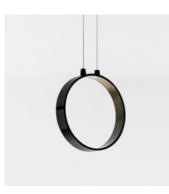

# **Eclittica 20 Suspension - Black**

## **DESCRIPTION:**

Eclittica is an avant-garde lighting systems product line, whose look is striking yet subtle. It is based on advanced LED technology that guarantees performance stability, controlled light and new perceptual qualities. The intrinsic features of this product are dictated by production optimization and optical choices. They become distinctive aesthetics traits, revealing the innovative technological quality applied, the careful attention given to detail, and the thoroughness of the project.

#### FEATURES

Product name: Eclittica 20 Suspension -Black Article Code: DD0089C09 Colour: Black Material: Aluminium, polycarbonate Series: Design Environment: Indoor