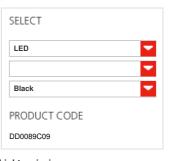

#### FEATURES

Product name: Eclittica 20 Suspension -Black Article Code: DD0089C09 Colour: Black Material: Aluminium, polycarbonate Series: Design Environment: Indoor