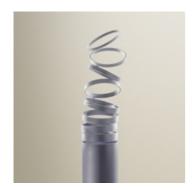

# Decomposé Light Floor - Fumé

## DESCRIPTION:

"The projected light is broken down on each ring, light rays come to life in a scenic dance, made of shadows circulating around the central heart." Atelier OÏ

**DIMENSIONS** 

### Light emission