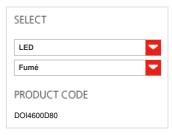

# TECHNICAL DATA SHEET

Product name: Decomposé Light Floor -

Fumé

Article Code: DOI4600D80
Colour: Fumé
Material: Aluminium
Series: Design
Environment: Indoor

DIMENSIONS

**FEATURES** 

Height: cm 180 Base Diameter: cm 30

LAMPS INCLUDED

 Category:
 LED

 Number:
 1

 Watt:
 45W

 Color temperature (K):
 3000K

 Class:
 A