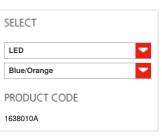

#### FEATURES

| FEATURES      |                     |
|---------------|---------------------|
| Product name: | Crazy - Blue/Orange |
| Article Code: | 1638010A            |
| Colour:       | Blue/Orange         |
| Material:     | ABS, polycarbonate, |
|               | technopolymer       |
| Series:       | Design              |
|               |                     |
| DIMENSIONS    |                     |