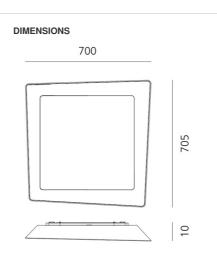

#### FEATURES

| FEATURES      |                     |
|---------------|---------------------|
| Product name: | Crazy - Blue/Orange |
| Article Code: | 1638010A            |
| Colour:       | Blue/Orange         |
| Material:     | ABS, polycarbonate, |
|               | technopolymer       |
| Series:       | Design              |
|               |                     |
| DIMENSIONS    |                     |

cm 70 cm 10

cm 70.5

Length: Width: Height: