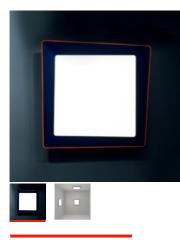

# Crazy - Blue/Orange

## DESCRIPTION:

Crazy is a wall and ceiling lamp that plays with geometry and colour. With its simplicity and strong nature, it can perfectly illuminate a room. A trapezoid frame protruding in space is designed around the broad diffusing surface. Both the frame and the rear support are painted in juxtaposed or counterposed shades to simply define a clearly different character – either neutral or definitely high-impact.

#### FEATURES

| FEATURES      |                     |
|---------------|---------------------|
| Product name: | Crazy - Blue/Orange |
| Article Code: | 1638010A            |
| Colour:       | Blue/Orange         |
| Material:     | ABS, polycarbonate, |
|               | technopolymer       |
| Series:       | Design              |
|               |                     |
| DIMENSIONS    |                     |