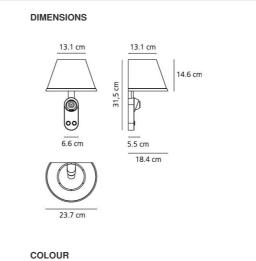

### DIMENSIONS

| Width:             | cm 23.7 |
|--------------------|---------|
| Height:            | cm 31.5 |
| Depth:             | cm 18.4 |
| Impact Resistance: | N/D     |
| Glow Wire Test:    | 750 °   |