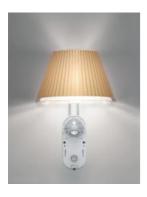

# **Choose Wall + Led - Parchment**

## DESCRIPTION:

The design of the transparent antistatic polycarbonate diffuser is embellished with vertical internal slits, which, as well as giving it greater aesthetic value, also allow a better light diffusion. The diffuser is covered by parchment paper. Due to the new L.E.D. technologies, this lamp meets ever greater demand to use discreet, precise light sources with low energy consumption and high light output. Excellent for reading, it is proposed with a polycarbonate shell with a finish coordinated with the metal structural parts of the other lamps of the series.