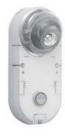

### **DESCRIPTION:**

Due to the new L.E.D. technologies, the Choose LED wall lamp meets ever greater demand to use discreet, precise light sources with low energy consumption and high light output. Excellent for reading, it is proposed with a polycarbonate shell with a finish coordinated with the metal structural parts of the other lamps of the series.

On/off switch on body lamp. LED included. White light LED in class 1M according to EN60825-1. Max. optical power: 96  $\mu W$  @450-470nm. Do not look at it directly with optical instruments (lennses etc.) and from a distance lower than 20 cm.