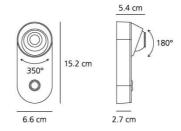

### DIMENSIONS

cm 6.6 Length: Height: cm 15.2 cm 5.4 Depth: Rotation: 180 N/D Impact Resistance: Glow Wire Test: 750 °

## DIMENSIONS