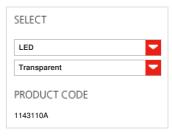

## FEATURES

Product name: Choose Led 1143110A Article Code: Colour: Transparent Material: polycarbonate Series: Design Environment:

Hospitality Hotel Area contract: