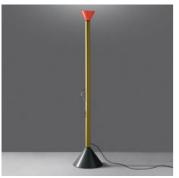

## DESCRIPTION:

Base and diffuser in painted steel, stem in painted aluminium, handle in polished chrome metal plate. Indirect light emission. Colour: multicolour.

LED included, with dimmer.

Light emission

## DIMENSIONS

Indirect

cm 200

cm 39

N/D

650 °

LED COB

4230lm

3000K

45W 220V-240V 3449lm 3000K 92% 77lm/W 90

А

1 45W

Callimaco LED 3000K A011100

Aluminium, steel

Private Residence

Multicolour