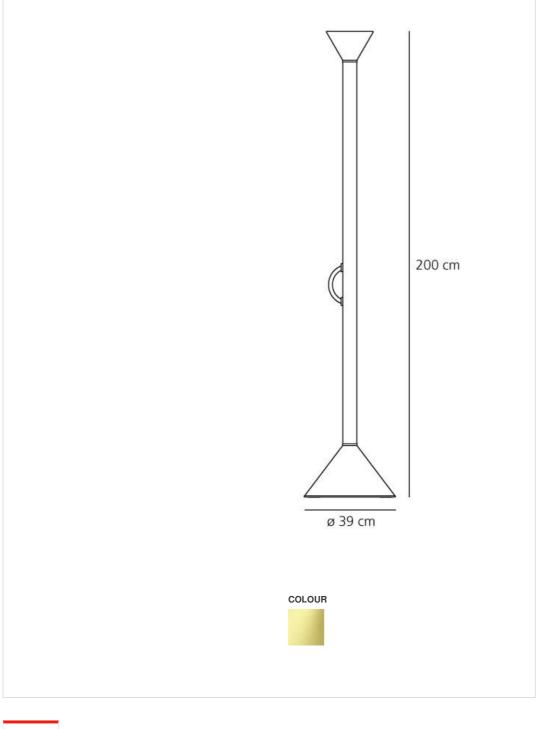

#### DIMENSIONS

Height: Diameter: Impact Resistance: Glow Wire Test:

## DIMENSIONS

Indirect

cm 200

cm 39

N/D

650 °

LED COB

4230lm