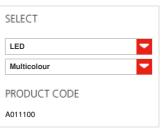

### FEATURES

Product name:

Article Code: Colour: Material: Series: Environment: Area contract:

3000K

45W 220V-240V 3449lm 3000K 92% 77lm/W 90

А

1 45W

Callimaco LED 3000K A011100

Aluminium, steel

Private Residence

Multicolour