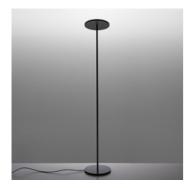

### **DESCRIPTION:**

A floor lamp with indirect diffused emission, whose minimal footprint is the main feature of the project. Two identical thin discs at the base and top are connected by a slender tubular stem. Its minimal elegance makes it a timeless object. Its simple forms are ideal for any public and privateenvironment and match with any style.

Light emission

Dimmable + 0-

**FEATURES** Product name: Athena 3000K 1833030A Article Code: Colour: Black Material: Aluminium. steel Series:

Design

**DIMENSIONS** 

Height: cm 183 Diameter: cm 32 Base Diameter: cm 32