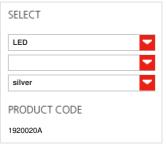

#### **FEATURES**

Material:

Product name:

Talo parete 150 LED Silver -

Article Code:

1920020A Colour: silver

> Aluminium, methacrylate, polycarbonate

Series: Design Environment: