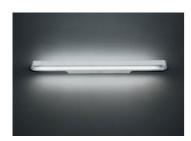

# Talo parete 150 LED Silver - Dimmable

## DESCRIPTION:

Lamp included.

#### Light emission

#### Dimmable

# **OPTICS**

Emission:

Direct/indirect