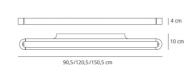

# DIMENSIONS

Length: cm 150 Width: cm 10 Height: cm 4 Impact Resistance: N/D Glow Wire Test: 750°C

#### DIMENSIONS