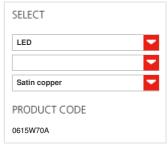

#### **FEATURES**

Product name:

Talo wall LED - Satin copper 2700K

Article Code: Colour:

0615W70A Satin copper

Material:

Aluminium, methacrylate,

polycarbonate