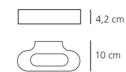

## DIMENSIONS

Length: cm 21 Width: cm 10 Height: cm 4.3 Impact Resistance: N/D Glow Wire Test: 750°C

#### DIMENSIONS

21 cm