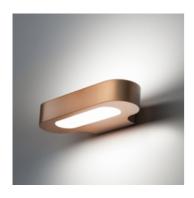

# Talo wall LED - Satin copper 2700K

#### **FEATURES**

Product name:

Talo wall LED - Satin copper 2700K

Article Code: Colour:

0615W70A Satin copper

Material:

Aluminium, methacrylate,

polycarbonate

## DIMENSIONS

Length: cm 21 Width: cm 10 Height: cm 4.3 Impact Resistance: N/D Glow Wire Test: 750°C

#### DIMENSIONS

21 cm