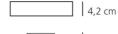

## DIMENSIONS

10 cm

21 cm

## DIMENSIONS

Length: cm 21 Width: cm 10 Height: cm 4.3 Impact Resistance: N/DGlow Wire Test: 750°C