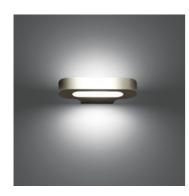

# Talo parete LED - Gold

#### **FEATURES**

Product name: Talo parete LED - Gold

0615050A Article Code: Colour:

Material: Aluminium, methacrylate,

polycarbonate

Series: Design Environment:

Area contract: Hospitality Hotel, Hospitality

## DIMENSIONS

10 cm

21 cm

## **OPTICS**

Emission: Direct/indirect

## DIMENSIONS

Length: cm 21 Width: cm 10 Height: cm 4.3 Impact Resistance: N/DGlow Wire Test: 750°C

### LAMPS INCLUDED

Category: LED Number: 20W Color temperature (K): 3000K

#### LUMINAIR

Power Supply: Electronic 220V-240V Voltage: Luminous Flux (Im): 1343lm CCT: 3000K 90 Dimmable Typology: Push