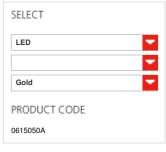

#### **FEATURES**

Product name: Talo parete LED - Gold

0615050A Article Code: Colour:

Material: Aluminium, methacrylate,

polycarbonate

Series: Design Environment:

Area contract: Hospitality Hotel, Hospitality

### LAMPS INCLUDED

Category: LED Number: 20W Color temperature (K): 3000K

#### LUMINAIR

Power Supply: Electronic 220V-240V Voltage: Luminous Flux (Im): 1343lm CCT: 3000K 90 Dimmable Typology: Push