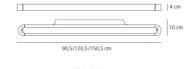

# DIMENSIONS

## DIMENSIONS

Length: cm 150 Width: cm 10 Height: cm 4 Impact Resistance: N/D Glow Wire Test: 750°C

LAMPS INCLUDED

Category: LED Number: 1 60W Color temperature (K): 3000K Class: Α