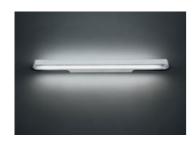

## Talo parete 150 LED White - Undimmable

## DESCRIPTION:

Lamp included.

#### Light emission

## **OPTICS**

Emission: Direct/indirect