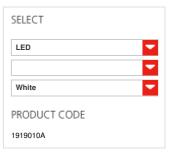

#### **FEATURES**

Product name: Talo parete 150 LED White

- Undimmable 1919010A Article Code: Colour: White

Material: Aluminium, methacrylate,

polycarbonate

Series: Design Environment:

Area contract: Hospitality Hotel, Hospitality