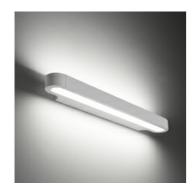

## Talo Parete 60 LED - White

#### DESCRIPTION:

#### Light emission

#### TECHNICAL DATA SHEET

**FEATURES** 

Product name: Talo Parete 60 LED - White Article Code: 1913040A

Colour: White Material:

Aluminium, methacrylate,

polycarbonate

Series: Design Environment: Indoor

Hospitality Hotel, Hospitality Area contract:

Restaurant

**OPTICS** 

Emission: Direct/indirect

DIMENSIONS

Length: cm 61.5 Width: cm 10 Height: cm 4

LAMPS INCLUDED

Category: LED Number: 12 W Watt: Color temperature (K): 3000 K Class:

LUMINAIR

25 W Luminous Flux (Im): 2473lm CCT: 3000 K CRI: 80