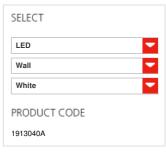

#### TECHNICAL DATA SHEET

**FEATURES** 

Product name: Talo Parete 60 LED - White Article Code: 1913040A

Colour: White Material:

Aluminium, methacrylate,

polycarbonate

Series: Design Environment: Indoor

Hospitality Hotel, Hospitality Area contract:

Restaurant

**OPTICS** 

Emission: Direct/indirect

DIMENSIONS

Length: cm 61.5 Width: cm 10 Height: cm 4

LAMPS INCLUDED

Category: LED Number: 12 W Watt: Color temperature (K): 3000 K Class:

LUMINAIR

25 W Luminous Flux (Im): 2473lm CCT: 3000 K CRI: 80