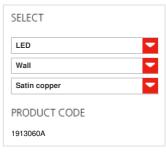

#### TECHNICAL DATA SHEET

Product name:

**FEATURES** 

Talo wall 60 LED - Satin

copper

Article Code: 1913060A Colour: Satin copper

Material: Aluminium, methacrylate,

polycarbonate