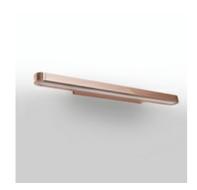

# Talo wall 60 LED - Satin copper

#### TECHNICAL DATA SHEET

Product name:

**FEATURES** 

Talo wall 60 LED - Satin

copper

Article Code: 1913060A Colour: Satin copper

Material: Aluminium, methacrylate,

polycarbonate

Series: Design Environment:

Area contract: Hospitality Hotel, Hospitality

Restaurant

61,5 cm

DIMENSIONS

 $\Box$ 

**OPTICS** 

Emission: Direct/indirect

DIMENSIONS

cm 61.5 Length: Width: cm 10 Height: cm 4