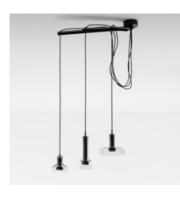

## **Stablight - Brown**

DESIGN BY: Arik Levy

MATERIALS:

blown glass, metal

### DESCRIPTION:

The Stab light are produced with very traditional bohemian handblowing technology. Its handblowing to wooden moulds. The moulds are produced by hand as well, from hard and wet wood. The glass masters are using glass blowing pipe as basic instrument, gathering several layers of glass in variouse colors and by mouth blowing and shaping with hand tools prepares shape which is very close to the moulds shape. In final stage the glass masters puts the pre-shaped hot glass into the mould and finish the piece to the final shape, which is given by exact form of the mould. After the "hotshop" production phase the vases are finished on cutting shop, where additional parts are cutted out and surface is polished to high gloss. This production process stays on extraordinary skills of glass masters, who are passing their experience from generation.

#### TECHNICAL DATA SHEET

| FEATURES         |                       | DIMENSIONS                   |
|------------------|-----------------------|------------------------------|
| Product name:    | Stablight - Brown     |                              |
| Article Code:    | DAL0027L80            |                              |
| Colour:          | Brown                 | 120                          |
| Material:        | blown glass,<br>metal | <sup>5</sup><br><sup>6</sup> |
| Series:          | Design                |                              |
| Environment:     | Indoor                |                              |
|                  |                       | Ø135 B Ø210                  |
| DIMENSIONS       |                       | 0100                         |
|                  |                       | 775                          |
| LAMPS NOT INCLUD | ED                    |                              |
| LED Category:    | LED                   | 320                          |
| Watt:            | 6,8W                  |                              |
| Socket:          | GU10                  |                              |
| Class:           | A                     |                              |
| Beam:            | 36°                   | COLOUR                       |
|                  |                       |                              |
| LUMINAIR         |                       |                              |
| Watt:            | 3x6,8W                |                              |
| Efficiency:      | 100%                  |                              |