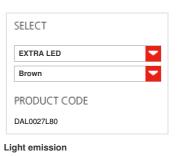

#### TECHNICAL DATA SHEET

| FEATURES         |                       | DIMENSIONS                   |
|------------------|-----------------------|------------------------------|
| Product name:    | Stablight - Brown     |                              |
| Article Code:    | DAL0027L80            |                              |
| Colour:          | Brown                 | 120                          |
| Material:        | blown glass,<br>metal | <sup>5</sup><br><sup>6</sup> |
| Series:          | Design                |                              |
| Environment:     | Indoor                |                              |
|                  |                       | Ø135 B Ø210                  |
| DIMENSIONS       |                       | 0100                         |
|                  |                       | 775                          |
| LAMPS NOT INCLUD | ED                    |                              |
| LED Category:    | LED                   | 320                          |
| Watt:            | 6,8W                  |                              |
| Socket:          | GU10                  |                              |
| Class:           | A                     |                              |
| Beam:            | 36°                   | COLOUR                       |
|                  |                       |                              |
| LUMINAIR         |                       |                              |
| Watt:            | 3x6,8W                |                              |
| Efficiency:      | 100%                  |                              |