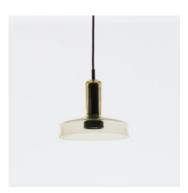

## Stablight "C" - Green amber

DESIGN BY: Arik Levy

MATERIALS:

blown glass, metal

## DESCRIPTION:

The Stab light are produced with very traditional bohemian handblowing technology. Its handblowing to wooden moulds. The moulds are produced by hand as well, from hard and wet wood. The glass masters are using glass blowing pipe as basic instrument, gathering several layers of glass in variouse colors and by mouth blowing and shaping with hand tools prepares shape which is very close to the moulds shape. In final stage the glass masters puts the pre-shaped hot glass into the mould and finish the piece to the final shape, which is given by exact form of the mould. After the "hotshop" production phase the vases are finished on cutting shop, where additional parts are cutted out and surface is polished to high gloss. This production process stays on extraordinary skills of glass masters, who are passing their experience from generation to generation.

## TECHNICAL DATA SHEET

| FEATURES              |                                | DIMENSIONS  |  |
|-----------------------|--------------------------------|-------------|--|
| Product name:         | Stablight "C" - Green<br>amber |             |  |
| Article Code:         | DAL0027O12                     |             |  |
| Colour:               | Green amber                    | 100         |  |
| Material:             | blown glass, metal             |             |  |
| Series:               | Design                         |             |  |
| Environment:          | Indoor                         | max<br>2000 |  |
| DIMENSIONS            |                                | <u>⊢</u> +  |  |
| Height:               | cm 17                          |             |  |
| Diameter:             | cm 21                          | Ø210        |  |
| Base Diameter:        | cm 10                          | 0210        |  |
| Max Extension Height: | cm 200                         |             |  |
| LAMPS NOT INCLUDED    |                                |             |  |
| LED Category:         | LED                            | COLOUR      |  |
| Watt:                 | 6,8W                           |             |  |
| Socket:               | GU10                           |             |  |
| Class:                | A                              |             |  |
| Beam:                 | 36°                            |             |  |
| LUMINAIR              |                                |             |  |
|                       |                                |             |  |
| Watt:                 | 6,8W                           |             |  |