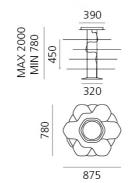

Length:

cm 78 Width: cm 87.5 Height: cm 78 Diameter: cm 15.1 Base Diameter: cm 39 Max Height from ceiling: cm 200

Impact Resistance: N/D Glow Wire Test: N/D °

### DIMENSIONS