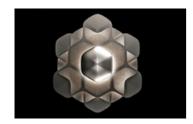

# **Space Cloud**

### **DESCRIPTION:**

Suspension lamp "SPACE CLOUD" is a highly modular suspension lighting system with a great potential for creating large density installations. It can be configured in vertical or horizontal layers as light capturing surfaces that allow light to both reflect and be absorbed through each sheets spatially designed hexagonal hole matrix. Its lightweight and made from 100% alumium that has been anodized so that the colour/surface treatment is an integral part of its physicality as in Space technology. Its concept has been inspired by NASA's photos from space of the Earth and the incredible quality of light one perceives as the colour of the Earth itself influences with warmth and crystal clarity of the suns rays.