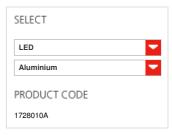

#### TECHNICAL DATA SHEET

**FEATURES** Product name:

Space

Article Code: Colour:

Cloud 1728010A Aluminium Alluminium

Design

Material: Series:

DIMENSIONS