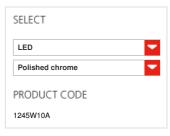

#### **FEATURES**

**Product name:** Skydro Ceiling Led 2700K

Article Code: 1245W10A

Colour: Polished chrome

Material: Aluminium, steel, ABS

Series: Design, Hydro

Environment: Indoor

Area contract: Hospitality Hotel, Private