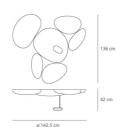

#### DIMENSIONS

 Length:
 cm 136

 Width:
 cm 142

 Height:
 cm 136

 Impact Resistance:
 N/D

 Glow Wire Test:
 960 °C

## DIMENSIONS