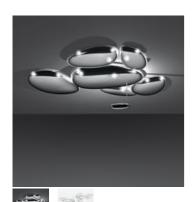

# Skydro Ceiling Led 2700K

#### **DESCRIPTION:**

Ceiling lamp, a further development of the Hydro series. A series of pebbles forms a bright sky reflecting the light that bounces on its biomorphic surfaces.

Available in two versions: the first, in which the indirect light comes from a lighting unit integrated into the lamp, the second, in which the indirect light comes from a wall projector that is separate from the lamp. Skydro is a sectional unit that enables numerous elements to be added. To assemble the multiple units it needs - in addition to the basic units (with or without light source) - an assembly kit (template) and cable kits for the electrical connection.