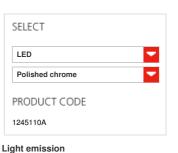

## FEATURES Product name:

Article Code:

Environment:

Area contract:

Colour:

Material:

Series:

Skydro Ceiling Led 3000K 1245110A Polished chrome Aluminium, steel, ABS Design, Hydro Indoor Hospitality Hotel, Private Residence