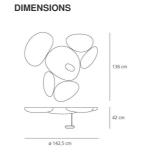

#### OPTICS

Emission:

DIMENSIONS

| Length:            | cm 136 |
|--------------------|--------|
| Width:             | cm 142 |
| Height:            | cm 136 |
| Impact Resistance: | N/D    |
| Glow Wire Test:    | 960°C  |
|                    |        |