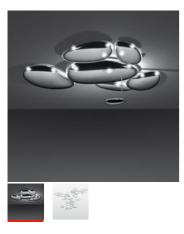

# Skydro Ceiling Led 3000K

## DESCRIPTION:

Ceiling lamp, a further development of the Hydro series. A series of pebbles forms a bright sky reflecting the light that bounces on its biomorphic surfaces.

Available in two versions: the first, in which the indirect light comes from a lighting unit integrated into the lamp, the second, in which the indirect light comes from a wall projector that is separate from the lamp. Skydro is a sectional unit that enables numerous elements to be added. To assemble the multiple units it needs - in addition to the basic units (with or without light source) - an assembly kit (template) and cable kits for the electrical connection.