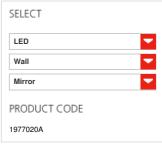

## TECHNICAL DATA SHEET

FEATURES

Product name: Reall wall - Alluminium

Article Code: 1977020A
Colour: Mirror
Material: Aluminium
Series: Design

OPTICS

Emission: Adjustable