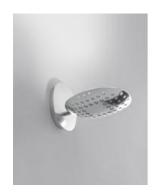

### **DESCRIPTION:**

A single latest-generation LED light source of just 40W guarantees the same illuminance values that are obtainable with a 400W halogen. Visual lightness and thermodynamics are the main characteristics of the project: the head, made of die-cast aluminium, is appropriately shaped and perforated to form a permeable visual interface for the space where it is placed and facilitates heat exchange, guaranteeeing optimum dissipation of the heat produced by the light source