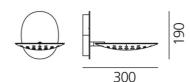

## DIMENSIONS

 Length:
 cm 30

 Height:
 cm 19

 Impact Resistance:
 N/D

 Glow Wire Test:
 750 °C

#### **DIMENSIONS**