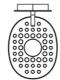

### **DESCRIPTION:**

A single latest-generation LED light source of just 40W guarantees the same illuminance values that are obtainable with a 400W halogen. Visual lightness and thermodynamics are the main characteristics of the project: the head, made of die-cast aluminium, is appropriately shaped and perforated to form a permeable visual interface for the space where it is placed and facilitates heat exchange, guaranteeeing optimum dissipation of the heat produced by the light source

#### Light emission