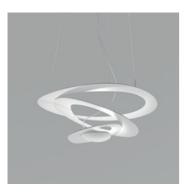

### **DESCRIPTION:**

Suspension lamp in painted aluminium, extension of the existing Pirce range. Opening out of a slim disk are fluttering spirals, which fall gently downwards, creating magical effects of form and light. Dimmable (SwitchDim)