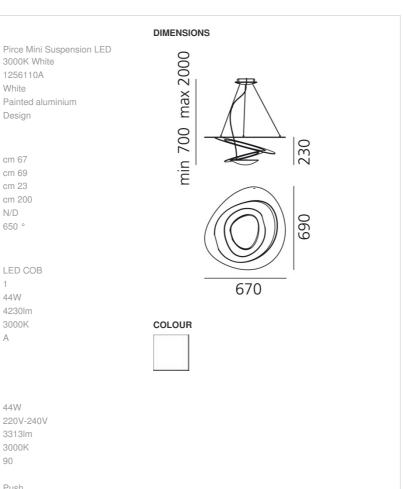

## Pirce Mini Suspension LED 3000K White

3000K White

1256110A

White

Design

cm 67

cm 69

cm 23

cm 200 N/D

650 °

#### DIMENSIONS

Length: Width: Height: Max Height from ceiling: Impact Resistance: Glow Wire Test: