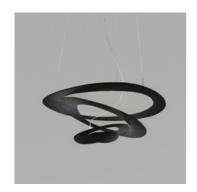

# Pirce Mini Suspension LED 3000K Black

# **DESCRIPTION:**

Suspension lamp in painted aluminium, extension of the existing Pirce range. Opening out of a slim disk are fluttering spirals, which fall gently downwards, creating magical effects of form and light. Dimmable (SwitchDim)