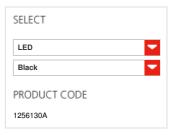

### TECHNICAL DATA SHEET

FEATURES

Product name: Pirce Mini Suspension LED

3000K Black 1256130A Black

Material: Painted aluminium

Series: Design

# DIMENSIONS

Article Code:

Colour:

Length:cm 67Width:cm 69Height:cm 23Max Height from ceiling:cm 200Impact Resistance:N/DGlow Wire Test:650 °