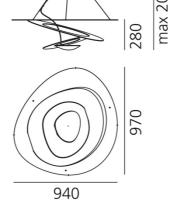

OPTICS

Emission: Indirect

DIMENSIONS

Length:cm 94Width:cm 97Height:cm 28Max Height from ceiling:cm 200Impact Resistance:N/DGlow Wire Test:650 °

# DIMENSIONS