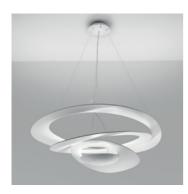

# Pirce Suspension - White

# **DESCRIPTION:**

Suspension lamp in painted aluminium. Opening out of a slim disk are fluttering spirals, which fall gently downwards, creating magical effects of form and light.