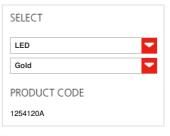

## **FEATURES**

Product name: Pirce Suspension LED

3000K Gold

1254120A Article Code: Colour: Gold

Material: Painted aluminium

Series: Design Environment: Indoor

Area contract: Private Residence

**OPTICS** 