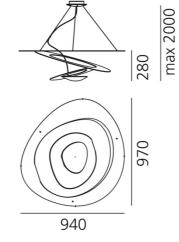

#### DIMENSIONS

Length: Width: cm 97 Height: cm 28 Max Height from ceiling: cm 200 Impact Resistance: N/D Glow Wire Test: 650 °

#### DIMENSIONS