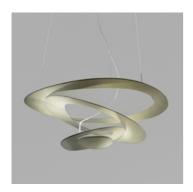

# Pirce Suspension LED 3000K Gold

## **DESCRIPTION:**

Suspension lamp in painted aluminium. Opening out of a slim disk are fluttering spirals, which fall gently downwards, creating magical effects of form and light.

Lamp included.