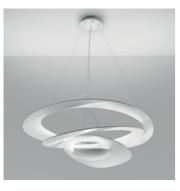

# Pirce Suspension LED 2700K White

## DESCRIPTION:

Suspension lamp in painted aluminium. Opening out of a slim disk are fluttering spirals, which fall gently downwards, creating magical effects of form and light.

Lamp included.

Dimmable