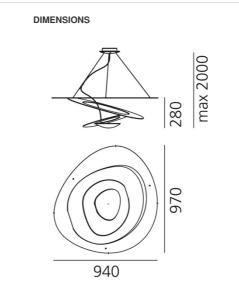

#### Pirce Suspension LED 2700K White 1254W10A White Painted aluminium Design Indoor Private Residence

Indirect

cm 94 cm 97 cm 28 cm 200 N/D

650 °

#### DIMENSIONS

OPTICS Emission:

| Length:                  |
|--------------------------|
| Width:                   |
| Height:                  |
| Max Height from ceiling: |
| Impact Resistance:       |
| Glow Wire Test:          |