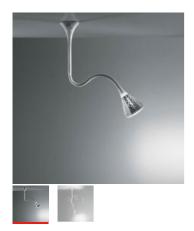

### **DESCRIPTION:**

Flexible painted steel structure, covered with a natural anti-yellowing silicone case; ceiling rose and diffuser in transparent rubber-effect painted polycarbonate; mirror aluminium reflector with random perforations; painted steel bottom plate. The new internal diffuser is reinterpreting the old fluorescent lamp using a modern LED source, this guarantees the same optical performance with less power consumption and a better quality of light.

Flexible and adjustable, Pipe has a micro-perforated reflector that improves the quality of the lighting in the environment, as well as it enriches the design of the luminaire, which looks like it is studded with points of light of varied dimensions.