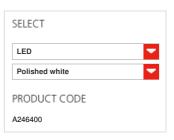

#### **FEATURES**

Material:

Product name: Nur Gloss mini Led White

Article Code: A246400 Colour: Polished white

Aluminium, polycarbonate,

glass

Design Series: Environment: Indoor

Hospitality Hotel, Private Area contract: