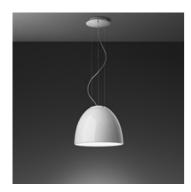

# Nur Gloss mini Led White

# **DESCRIPTION:**

A new perfectly smooth and polished finish gives elegance to the classic Nur model. Painted aluminium body lamp; diffuser in thermoplastic material; upper cap in borosilicate sanded glass.

All the versions are encased in a diffuser at the bottom.

#### **FEATURES**

Material:

Product name: Nur Gloss mini Led White

Article Code: A246400 Colour: Polished white

Aluminium, polycarbonate,

glass

Design Series: Environment: Indoor

Hospitality Hotel, Private Area contract: