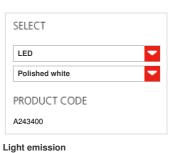

#### FEATURES

Product name: Article Code: Colour: Material:

Series: Environment: Area contract:

Nur Gloss LED White A243400 Polished white Aluminium, polycarbonate, glass Design Indoor Hospitality Hotel, Office, Private Residence

Direct/indirect

cm 43

cm 55

cm 220

650°C

N/D

COLOUR