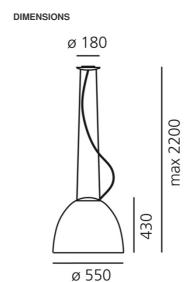

#### DIMENSIONS

Height: Diameter: Max Height from ceiling: Impact Resistance: Glow Wire Test:

Nur Gloss LED White A243400 Polished white Aluminium, polycarbonate, glass Design Indoor Hospitality Hotel, Office, Private Residence

Direct/indirect

cm 43

cm 55

cm 220

650°C

N/D

COLOUR