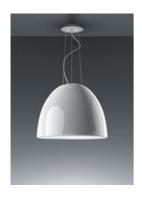

## **Nur Gloss LED White**

### DESIGN BY:

Ernesto Gismondi 2008

MATERIALS: Aluminium, polycarbonate, glass

DESCRIPTION:

A new perfectly smooth and polished finish gives elegance to the classicNur model. All the versions are encased in a diffuser at the bottom.

Nur Gloss LED White A243400 Polished white Aluminium, polycarbonate, glass Design Indoor Hospitality Hotel, Office, Private Residence

Direct/indirect

cm 43

cm 55

cm 220

650°C

N/D

COLOUR