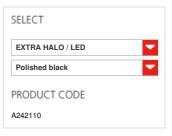

#### TECHNICAL DATA SHEET

**FEATURES** 

Material:

Product name: Nur Gloss - Polished Black

Article Code: A242110
Colour: Polished black

Aluminium, polycarbonate,

glass

Series: Design Environment: Indoor