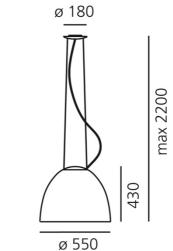

#### DIMENSIONS

Height:cm 43.9Diameter:cm 55.4Max Height from ceiling:cm 200Impact Resistance:N/DGlow Wire Test:650 °

# DIMENSIONS