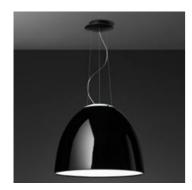

## **Nur Gloss - Polished Black**

#### **DESCRIPTION:**

A new perfectly smooth and polished finish gives elegance to the classicNur model. All the versions are encased in a diffuser at the bottom.