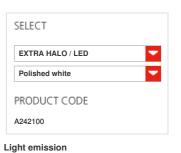

#### FEATURES

Product name: Article Code: Colour: Material:

Series: Environment: Area contract:

DIMENSION Nur Gloss - Polished White A242100 Polished white Aluminium, polycarbonate, glass Design Indoor Hospitality Hotel, Office, Private Residence

COLOUR

| Watt:               |
|---------------------|
| Voltage:            |
| Luminous Flux (Im): |
| CCT:                |
| Efficiency:         |
| Efficacy:           |
| Dimmable            |
|                     |