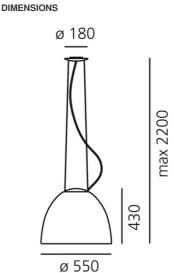

#### DIMENSIONS

Height: Diameter: Max Height from ceiling: Impact Resistance: Glow Wire Test:

cm 43.9

cm 55.4

cm 200

650°C

N/D