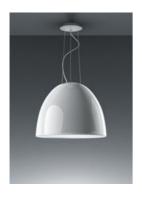

# **Nur Gloss - Polished White**

#### DESIGN BY:

Ernesto Gismondi 2008

MATERIALS: Aluminium, polycarbonate, glass

**DESCRIPTION:** 

A new perfectly smooth and polished finish gives elegance to the classicNur model. All the versions are encased in a diffuser at the bottom.